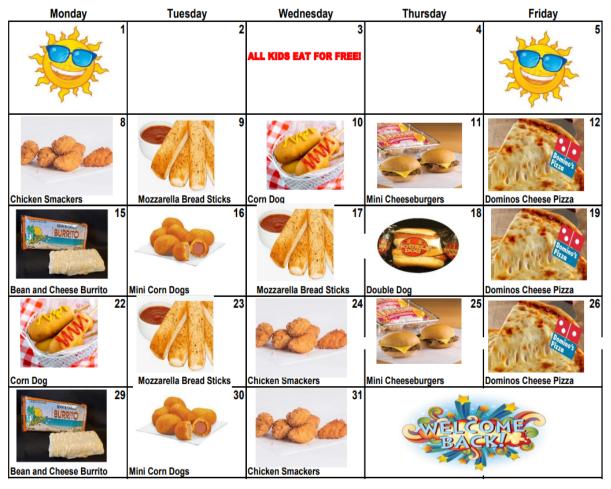

| 30                  | Teachers First/Last Work Day                    |     | Half day |
|    |     |              |    |    |                     |        |       |            |     |           |      |       |      |                     | End of First/Second Trimester                   |     |          |
|    |     |              |    |    |                     |        |       |            |     |           |      |       |      |                     | P/T Conference (no students)                    |     |          |
|    |     |              |    |    |                     |        |       |            |     |           |      |       |      | P                   | rofessional Development Day (MOU) (no students) |     |          |

APPROVED: March 8, 2022 Revised July 28, 2022







The USDA and CDE are equal opportunity providers and employers. Web site: Jeffersonschooldistrict.com Visit mymealtime.com to make pre-payments on your childs account or apply for free and reduced meals.



## CROSS COUNTRY SIGN-UPS





#### FOR BOYS & GIRLS AGES 5 to 14

Be a part of CROSS COUNTRY in TRACY and help represent at Nationals

- Excellent way to get fit
- **Builds Self Esteem**
- Improve Running technique .
- **Build Your Endurance**
- Great for T&F Conditioning . Helps with coordination

Cross Country is a great way to train for all other sports, whether its Softball, baseball, soccer or basketball. Cross Country

WILL MAKE BETTER ATHLETES!

#### BOYS AND GIRLS DIVISION

\*Parent Volunteers and coaches needed\*

KINDER & 1ST GRADE

2ND & 3RD GRADE

4TH & 5TH GRADE

6TH GRA