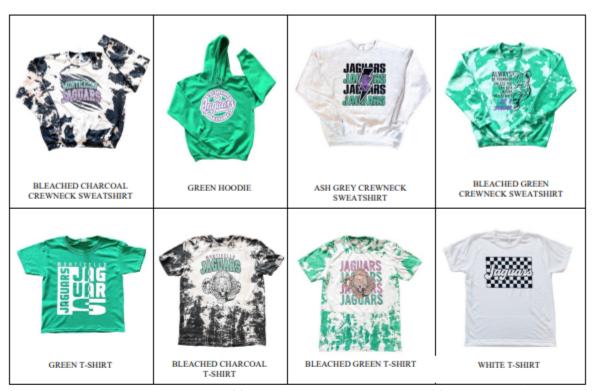

#### 2022-23 MONTICELLO SPIRIT WEAR ORDER FORM

FORMS DUE NO LATER THAN: WEDNESDAY, AUGUST 24TH

CASH ONLY - EXACT CHANGE!

#### ETA FOR ORDERS, END OF SEPTEMBER! PLEASE NOTE, COVID HAS IMPACTED SIZE/CLOTHING TYPE AVAILABLILTY. IF THERE ARE ANY SHORTAGES WE WILL BE IN TOUCH.

| PLEASE PRINT CLEARLY STUDENT NAME:                              | WE ARE SO EXCITED TO OFFER<br>CUSTOM SPIRIT WEAR FROM THE<br>VERY TALENTED:<br>BECKIEWITHTHEGOODSTUFF<br>FOLLOW HER ON INSTAGRAM.       |
|-----------------------------------------------------------------|-----------------------------------------------------------------------------------------------------------------------------------------|
| EMAIL/PHONE #:                                                  | PLEASE FOLLOW DIRECTIONS &<br>MAKE SELECTIONS CAREFULLY. WE<br>HAVE VARIOUS OPTIONS AVAILABLE<br>IN YOUTH & ADULT SIZES.                |
| TEACHER/GRADE:                                                  | EACH PIECE IS CUSTOM MADE.<br>THEREFORE, NO REFUNDS OR<br>EXCHANGES ALLOWED. PLESE<br>NOTE, NO TWO PIECES BLEACHED<br>WILL BE THE SAME. |
| TOTAL AMOUNT ENCLOSED: (EXACT CASH ONLY - NO REFUNDS/EXCHANGES) | QUESTIONS? PLEASE CONTACT<br>SHELLY RICHARDSON AT 925-518-2388<br>OR S RICHARDSON82@ICLOUD.COM                                          |

#### 2022-23 MONTICELLO SPIRIT WEAR ORDER FORM

PICK & CHOOSE WHAT YOU WANTI ADDITIONAL OPTIONS AVAILABLE FROM WHATS PICTURED ON PAGE 1!

DIRECTIONS - PRINT ORDER FORM, FILL IN STUDENT INFO ON PAGE 1 (INCLUDE, TOTAL MONEY ENCLOSED).

SELECT YOUR SIZE, DESIGN #. & CLOTHING TYPE/COLOR, SECURELY SEND ORDER FORM/CASH WITH YOUR

STUDENT TO CLASS OR DROP OFF AT OFFICE, ORDER FORMS/ENVELOPES AVAILABLE IN OFFICE, IF NEEDED.

ORDERING MORE ITEMS? AWESOME! JUST LIST DETAILS NEEDED ON BACK.

NOTE CERTAIN DESIGNS CAN ONLY BE ADDED TO SPECFIC CLOTHING TYPES/COLOR, FOR CLARITY, WE HAVE SEPARATED DESIGNS.

| *SIZE (YOUTH YS-                                                                                   |                                                                                                                                                                                     |                                    | SIZE (ADULT S-2XL):<br>DESIGN #:                                                                                                                                                                                                                |                               |  |  |  |  |  |  |
|----------------------------------------------------------------------------------------------------|-------------------------------------------------------------------------------------------------------------------------------------------------------------------------------------|------------------------------------|-------------------------------------------------------------------------------------------------------------------------------------------------------------------------------------------------------------------------------------------------|-------------------------------|--|--|--|--|--|--|
| ITEM/YOUTH: chec                                                                                   |                                                                                                                                                                                     |                                    | ITEM/ADULT: check 1 below                                                                                                                                                                                                                       |                               |  |  |  |  |  |  |
| □ White T-Shir □ Ash Grey Cr □ Ash Grey Ho □ Bleached Ch □ Bleached Gr □ Bleached Pu □ Bleached Ch | t \$15 (*ONLY SIZES: YXS-<br>ewneck Sweatshirt \$22                                                                                                                                 | -YL)                               | □ White T-Shirt \$18 □ Ash Grey Crewneck Sweatshirt \$25 □ Ash Grey Hoodie \$28 □ Bleached Charcoal T-Shirt \$21 □ Bleached Green T-Shirt \$21 □ Bleached Purple T-Shirt \$21 □ Bleached Charcoal Crewneck \$28 □ Bleached Charcoal Hoodie \$31 |                               |  |  |  |  |  |  |
| *SIZE (YOUTH YS-                                                                                   | YXU:                                                                                                                                                                                | SIZE (ADUL                         | SIZE (ADULT S-2XL):                                                                                                                                                                                                                             |                               |  |  |  |  |  |  |
| DESIGN #:                                                                                          |                                                                                                                                                                                     | DESIGN #:                          |                                                                                                                                                                                                                                                 |                               |  |  |  |  |  |  |
| ITEM/YOUTH: chec                                                                                   | k 1 below                                                                                                                                                                           | ITEM/ADUL                          | ITEM/ADULT: check 1 below                                                                                                                                                                                                                       |                               |  |  |  |  |  |  |
| □ Ash Grey Cr<br>□ Ash Grey Ho<br>□ Bleached Ch<br>□ Bleached Gr<br>□ Bleached Po<br>□ Bleached Ch | rt \$15 (*ONLY SZES: YXS-<br>ewneck Sweatshirt \$22<br>podie \$25<br>harcoal T-Shirt \$18<br>een T-Shirt \$18<br>urple T-Shirt \$18<br>harcoal Crewneck \$25<br>harcoal Hoodie \$28 | ☐ Ash☐ Ash☐ Blea☐ Blea☐ Blea☐ Blea |                                                                                                                                                                                                                                                 |                               |  |  |  |  |  |  |
| DESIGN #1                                                                                          | DESIGN #2                                                                                                                                                                           | DESIGN #3                          | DESIGN #4                                                                                                                                                                                                                                       | DESIGN #5                     |  |  |  |  |  |  |
| JAGVARS                                                                                            | Jaguars                                                                                                                                                                             | JAGUARS<br>JAGUARS<br>JAGUARS      |                                                                                                                                                                                                                                                 | JAGUARS<br>JAGUARS<br>JAGUARS |  |  |  |  |  |  |